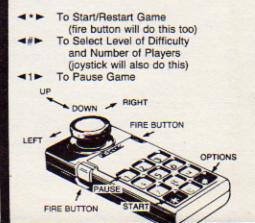

## Joystick

Use joystick to drill any direction. Press fire button to retract drill bit.

You might have some trouble at first, rounding all those sharp corners; but keep practicing with your joystick, and you'll be a first class oil driller in no time at all.

# CONTROL KEYS